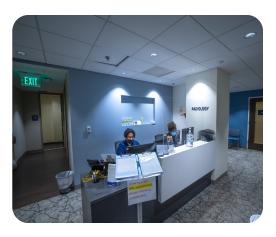

Lafayette Centre Building 2 lobby entrance from the courtyard

Floor layout of the 8th floor, showing our radiology check-in desk to the left

Radiology check-in desk on the 8th floor of Building 2

## From the street or Metro

- Enter the Building 2 lobby from the courtyard, accessible from 21st Street or 20th Street.
- Using the touchscreen on the outside of the destination elevator, select the 8th floor, and the touchscreen will display which letter elevator (A, B, or C) you should use. If assistance is needed, our MedStar Health associate located to the right of the lobby can assist.
- You will immediately see the Radiology check-in desk as you exit the elevator on the 8th floor.