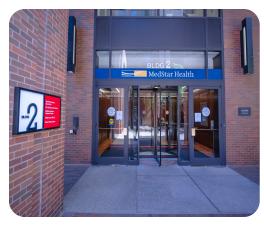

Lafayette Centre Building 2 lobby entrance from the courtyard

Floor layout of the 8th floor, showing our radiology check-in desk to the left

Radiology check-in desk on the 8th floor of Building 2

## From the street or Metro

- Enter the Building 2 lobby from the courtyard, accessible from 21st Street or 20th Street.
- Using the touchscreen on the outside of the destination elevator, select the 8th floor, and the touchscreen will display which letter elevator (A, B, or C) you should use. If assistance is needed, our MedStar Health associate located to the right of the lobby can assist.
- You will immediately see the Radiology check-in desk as you exit the elevator on the 8th floor.