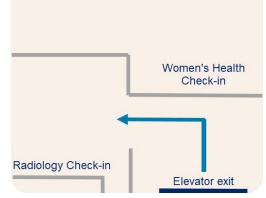

Lafayette Centre Building 2 lobby entrance from the courtyard

Floor layout of the 8th floor, showing our radiology check-in desk to the left

Radiology check-in desk on the 8th floor of Building 2

## From the street or Metro

- Enter the Building 2 lobby from the courtyard, accessible from 21st Street or 20th Street.
- Using the touchscreen on the outside of the destination elevator, select the 8th floor, and the touchscreen will display which letter elevator (A, B, or C) you should use. If assistance is needed, our MedStar Health associate located to the right of the lobby can assist.
- You will immediately see the Radiology check-in desk as you exit the elevator on the 8th floor.